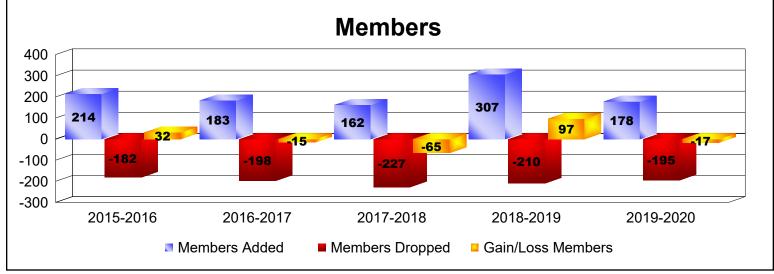

District 111BS As of June 2020 Cumulative

| Year      | New<br>Clubs | Dropped<br>Clubs | Gain/<br>Loss<br>Clubs | New<br>Members | Charter<br>Members | Reinstate<br>Members | Transfer<br>Members | Total<br>Member<br>Added | Total<br>Members<br>Dropped | Gain/<br>Loss<br>Members |
|-----------|--------------|------------------|------------------------|----------------|--------------------|----------------------|---------------------|--------------------------|-----------------------------|--------------------------|
| 2015-2016 | 2            | 0                | 2                      | 158            | 41                 | 1                    | 14                  | 214                      | -182                        | 32                       |
| 2016-2017 | 0            | 0                | 0                      | 164            | 0                  | 3                    | 16                  | 183                      | -198                        | -15                      |
| 2017-2018 | 1            | -2               | -1                     | 118            | 21                 | 1                    | 22                  | 162                      | -227                        | -65                      |
| 2018-2019 | 2            | -2               | 0                      | 144            | 102                | 3                    | 58                  | 307                      | -210                        | 97                       |
| 2019-2020 | 0            | 0                | 0                      | 162            | 5                  | 2                    | 9                   | 178                      | -195                        | -17                      |
| Average   | 1            | -1               | 0                      | 149            | 34                 | 2                    | 24                  | 209                      | -202                        | 6                        |