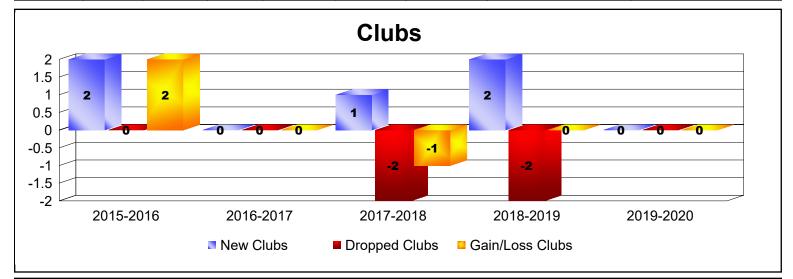

District 111BS As of June 2020 Cumulative

| Year      | New<br>Clubs | Dropped<br>Clubs | Gain/<br>Loss<br>Clubs | New<br>Members | Charter<br>Members | Reinstate<br>Members | Transfer<br>Members | Total<br>Member<br>Added | Total<br>Members<br>Dropped | Gain/<br>Loss<br>Members |
|-----------|--------------|------------------|------------------------|----------------|--------------------|----------------------|---------------------|--------------------------|-----------------------------|--------------------------|
| 2015-2016 | 2            | 0                | 2                      | 158            | 41                 | 1                    | 14                  | 214                      | -182                        | 32                       |
| 2016-2017 | 0            | 0                | 0                      | 164            | 0                  | 3                    | 16                  | 183                      | -198                        | -15                      |
| 2017-2018 | 1            | -2               | -1                     | 118            | 21                 | 1                    | 22                  | 162                      | -227                        | -65                      |
| 2018-2019 | 2            | -2               | 0                      | 144            | 102                | 3                    | 58                  | 307                      | -210                        | 97                       |
| 2019-2020 | 0            | 0                | 0                      | 162            | 5                  | 2                    | 9                   | 178                      | -195                        | -17                      |
| Average   | 1            | -1               | 0                      | 149            | 34                 | 2                    | 24                  | 209                      | -202                        | 6                        |